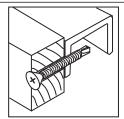

Header Self-Drill with Wings 12-24 Flat Head #3 Phillips Drive

Drilling capacity: .060 – .210"

Head Dia: .413 Thread Major Dia: .212 **Steel Thickness:** .060-.210 **Wood Thickness:** 12-24 x 2": up to 1"

12-24 x 2-1/2": up to 1-1/2"

1/4-20 Flat Head Header Self-Drill #3 Phillips Drive Drilling capacity: .095 – .250"

Head Dia: .479 Thread Major Dia: .246 **Steel Thickness:** .095 - .250 **Wood Thickness:** up to 1-3/4"