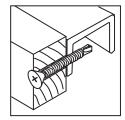

## Flat Head Utility Self-Drill

Wood to Metal For attaching plywood to steel

- Designed for attaching wood substrates to steel.
- Phillips drive and head design for counter sinking.
- More threads per inch for optimum holding power.