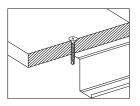

## Flat Head Utility Self-Drill

Wood to Metal For attaching plywood to steel

- Designed for attaching wood substrates to steel.
- Phillips drive and head design for counter sinking.
- More threads per inch for optimum holding power.